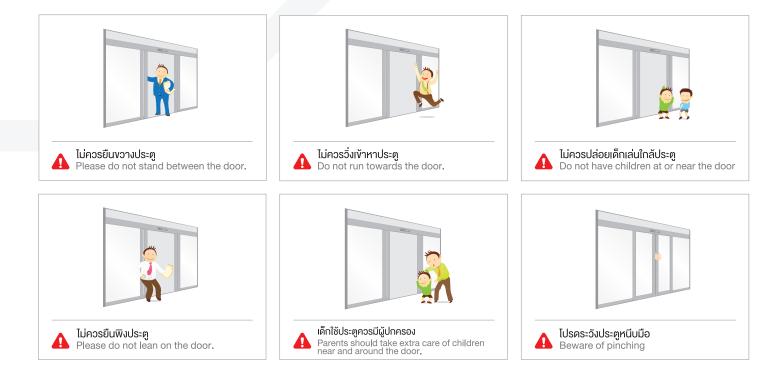

## หมายเหตุ

SAFETY BEAM

ขอควรระวัง

การตั้งคาการทำงานตางๆ ของชุดขับ เคลื่อนประตูอัตโนมัติ ควรให้ชางจาก ทางบริษัททีจีดี เป็นพู้ตั้งคาเทานั้น

ເບວຣ໌ໂກຣ **02 300 9303** Email: **service@tgd.co.th** 